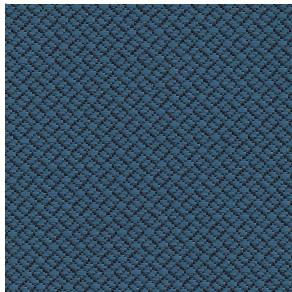

ng post-consumer recycled polyester made from recycled plastic bottles which are diverted from landfills.

REPREVE<sup>®</sup> Our Ocean<sup>™</sup> is the leading brand of recycled performance yarns and contains plastic derived from bottles collected within 50 kilometers of coastlines in countries that lack formal waste or recycling systems.

Nvirosoft<sup>m</sup> is an environment-friendly acrylic backing which is free of all Prop 65 chemicals at the source. It combines high performance with a soft and supple finish for comfort and ease of upholstery.

CreenShield<sup>®</sup> is a stain repellent recognized for its environmental properties. It contains no PFOA and PFOS and is Prop 65 compliant. It provides excellent oil and water repellency while reducing the impact on the environment.



#### TM402 Egyptian

COLORSPEC® TEXTURES

## GEO. SHEARD FABRICS

### Performance with Style

## INSPIRATION



#### NOTE

Colors as they appear on this specification sheet may be slightly different than the actual fabrics. Please request fabric samples to obtain a more accurate rendition of colors.