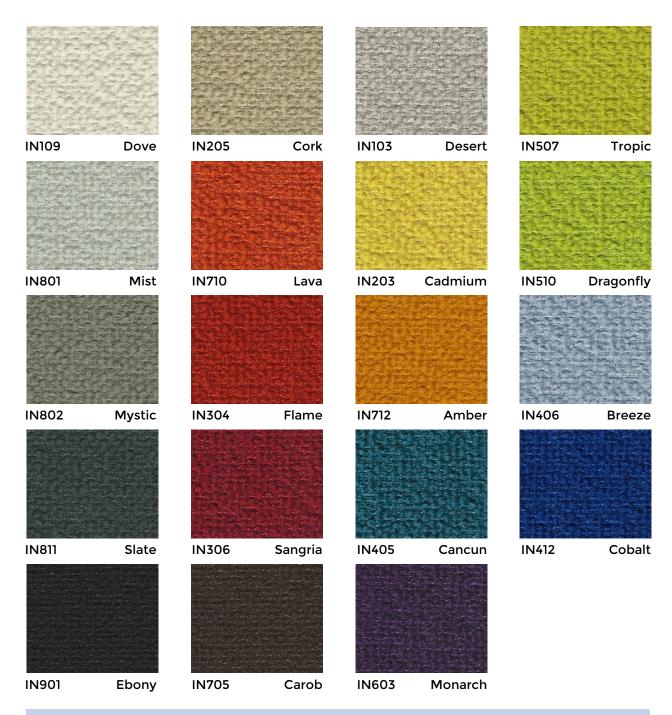

ch are diverted from landfills.

REPREVE® Our Ocean™ is the leading brand of recycled performance yarns and contains plastic derived from bottles collected within 50 kilometers of coast-lines in countries that lack formal waste or recycling systems.

Nvirosoft™ is an environment-friendly acrylic backing which is free of all Prop 65 chemicals at the source. It combines high performance with a soft and supple finish for comfort and ease of upholstery.

GreenShield® is a stain repellent recognized for its environmental properties. It contains no PFOA and PFOS and is Prop 65 compliant. It provides excellent oil and water repellency while reducing the impact on the environment.

#### IN712 Amber



COLORSPEC® TEXTURE

## **GEO. SHEARD** FABRICS

### Performance with Style

### **INSPIRATION**



#### NOTE

Colors as they appear on this specification sheet may be slightly different than the actual fabrics. Please request fabric samples to obtain a more accurate rendition of colors.