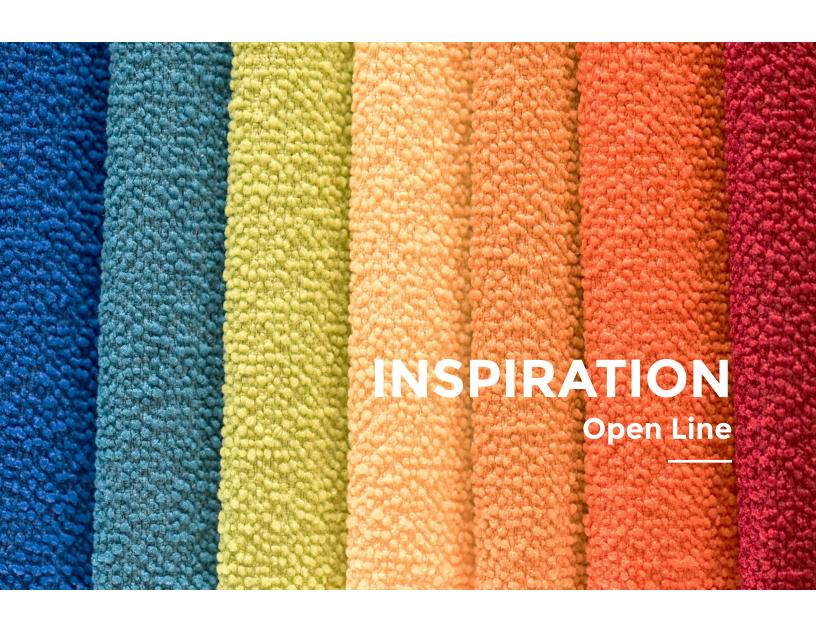

## **INSPIRATION**

| SPECIFICA        | ATIONS                                                                                                             |
|------------------|--------------------------------------------------------------------------------------------------------------------|
| Style            | 21878                                                                                                              |
| Contents         | 20% REPREVE®<br>Our Ocean™ Post Consumer<br>Recycled Polyester<br>80% REPREVE® Post Consumer<br>Recycled Polyester |
| Weight           | 22 oz./lin.yd.                                                                                                     |
| Width            | 54"                                                                                                                |
| Backing          | Nvirosoft™<br>Eco-friendly backing                                                                                 |
| Finish           | GreenShield®<br>Stain Repellent                                                                                    |
| Cleaning<br>Code | WS                                                                                                                 |

### IN710 Lava