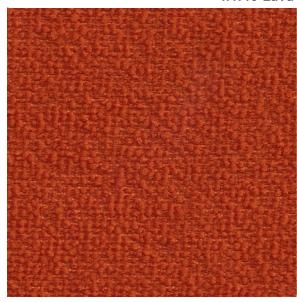

designates fabrics containing post-consumer recycled polyester made from recycled plastic bottles which are diverted from landfills.

REPREVE® Our Ocean™ is the leading brand of recycled performance yarns and contains plastic derived from bottles collected within 50 kilometers of coast-lines in countries that lack formal waste or recycling systems.

Nvirosoft™ is an environment-friendly acrylic backing which is free of all Prop 65 chemicals at the source. It combines high performance with a soft and supple finish for comfort and ease of upholstery.

GreenShield® is a stain repellent recognized for its environmental properties. It contains no PFOA and PFOS and is Prop 65 compliant. It provides excellent oil and water repellency while reducing the impact on the environment.

### IN710 Lava



# **GEO. SHEARD** FABRICS

## Performance with Style

### **INSPIRATION**



### NOTE

Colors as they appear on this specification sheet may be slightly different than the actual fabrics. Please request fabric samples to obtain a more accurate rendition of colors.