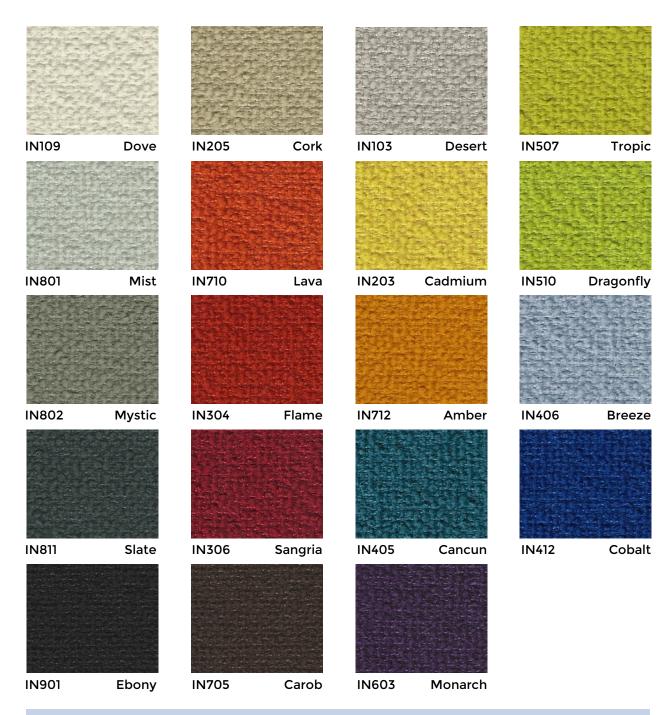

e diverted from landfills.

REPREVE® Our Ocean™ is the leading brand of recycled performance yarns and contains plastic derived from bottles collected within 50 kilometers of coast-lines in countries that lack formal waste or recycling systems.

Nvirosoft™ is an environment-friendly acrylic backing which is free of all Prop 65 chemicals at the source. It combines high performance with a soft and supple finish for comfort and ease of upholstery.

GreenShield® is a stain repellent recognized for its environmental properties. It contains no PFOA and PFOS and is Prop 65 compliant. It provides excellent oil and water repellency while reducing the impact on the environment.

#### **IN603 Monarch**



COLORSPEC® TEXTUR

## **GEO. SHEARD** FABRICS

### Performance with Style

### **INSPIRATION**



#### NOTE

Colors as they appear on this specification sheet may be slightly different than the actual fabrics. Please request fabric samples to obtain a more accurate rendition of colors.