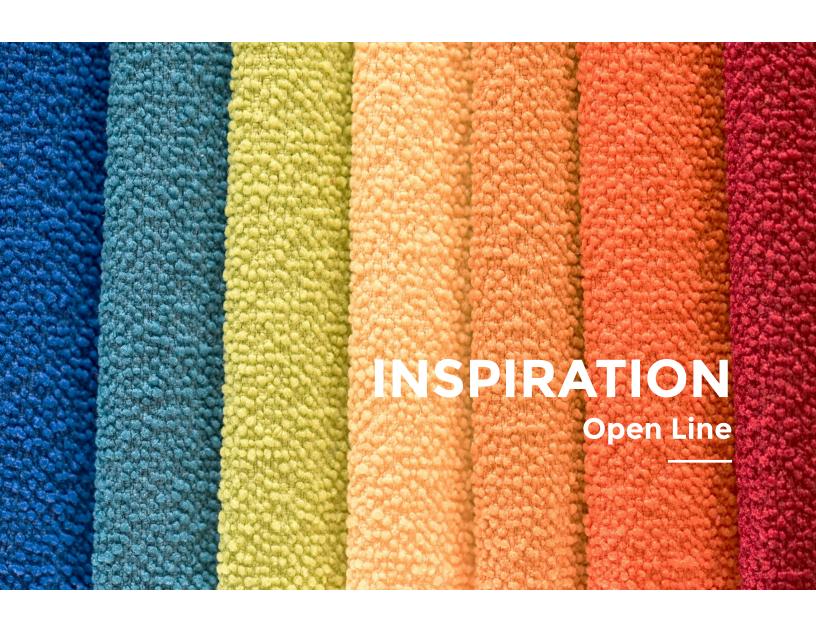

### INSPIRATION

| SPECIFICA        | ATIONS                                                                                                             |
|------------------|--------------------------------------------------------------------------------------------------------------------|
| Style            | 21878                                                                                                              |
| Contents         | 20% REPREVE®<br>Our Ocean™ Post Consumer<br>Recycled Polyester<br>80% REPREVE® Post Consumer<br>Recycled Polyester |
| Weight           | 22 oz./lin.yd.                                                                                                     |
| Width            | 54"                                                                                                                |
| Backing          | Nvirosoft™<br>Eco-friendly backing                                                                                 |
| Finish           | GreenShield®<br>Stain Repellent                                                                                    |
| Cleaning<br>Code | WS                                                                                                                 |