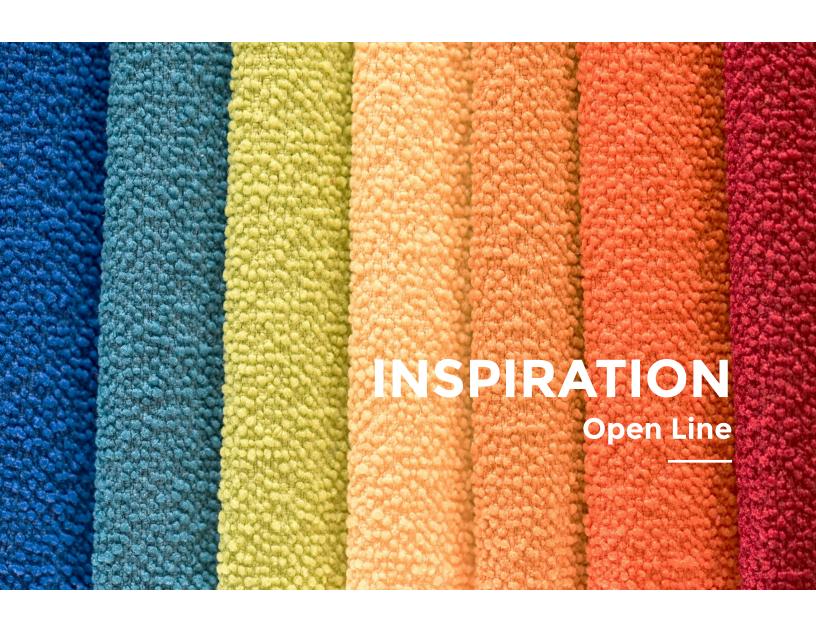

### **INSPIRATION**

| SPECIFICATIONS   |                                                                                                                    |  |  |
|------------------|--------------------------------------------------------------------------------------------------------------------|--|--|
| Style            | 21878                                                                                                              |  |  |
| Contents         | 20% REPREVE®<br>Our Ocean™ Post Consumer<br>Recycled Polyester<br>80% REPREVE® Post Consumer<br>Recycled Polyester |  |  |
| Weight           | 22 oz./lin.yd.                                                                                                     |  |  |
| Width            | 54"                                                                                                                |  |  |
| Backing          | Nvirosoft™<br>Eco-friendly backing                                                                                 |  |  |
| Finish           | GreenShield®<br>Stain Repellent                                                                                    |  |  |
| Cleaning<br>Code | ws                                                                                                                 |  |  |

#### **IN406 Breeze**