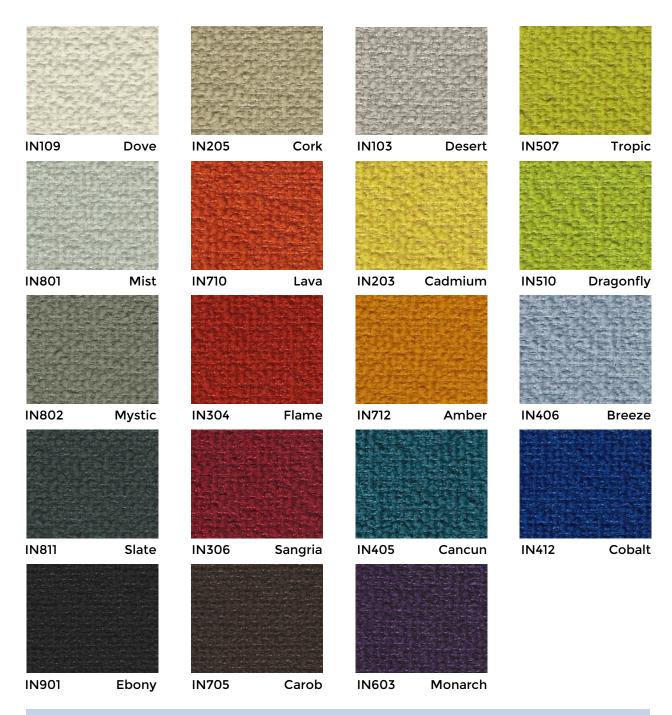

tic bottles which are diverted from landfills.

REPREVE® Our Ocean™ is the leading brand of recycled performance yarns and contains plastic derived from bottles collected within 50 kilometers of coast-lines in countries that lack formal waste or recycling systems.

Nvirosoft™ is an environment-friendly acrylic backing which is free of all Prop 65 chemicals at the source. It combines high performance with a soft and supple finish for comfort and ease of upholstery.

GreenShield® is a stain repellent recognized for its environmental properties. It contains no PFOA and PFOS and is Prop 65 compliant. It provides excellent oil and water repellency while reducing the impact on the environment.

#### **IN406 Breeze**



## **GEO. SHEARD** FABRICS

### Performance with Style

### **INSPIRATION**



#### NOTE

Colors as they appear on this specification sheet may be slightly different than the actual fabrics. Please request fabric samples to obtain a more accurate rendition of colors.