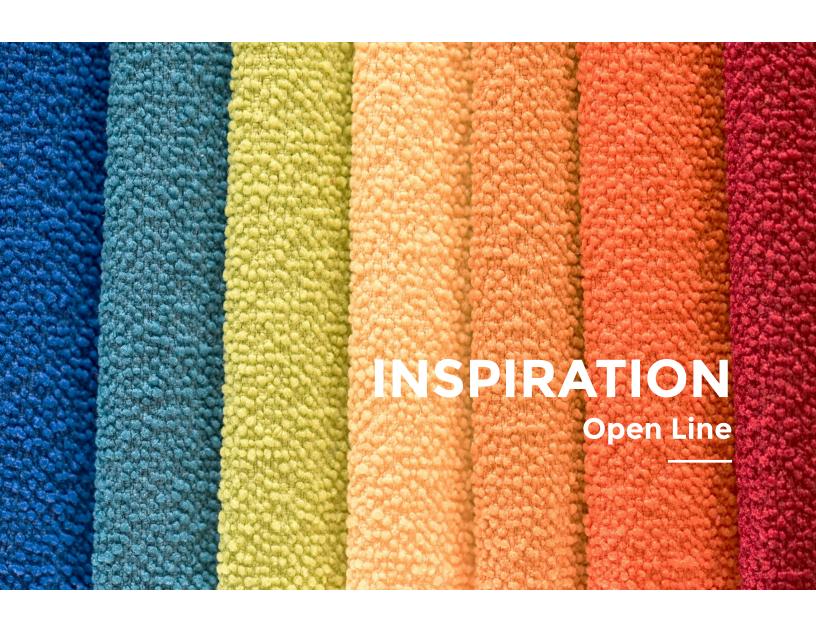

# **INSPIRATION**

| SPECIFICA        | ATIONS                                                                                                             |
|------------------|--------------------------------------------------------------------------------------------------------------------|
| Style            | 21878                                                                                                              |
| Contents         | 20% REPREVE®<br>Our Ocean™ Post Consumer<br>Recycled Polyester<br>80% REPREVE® Post Consumer<br>Recycled Polyester |
| Weight           | 22 oz./lin.yd.                                                                                                     |
| Width            | 54"                                                                                                                |
| Backing          | Nvirosoft™<br>Eco-friendly backing                                                                                 |
| Finish           | GreenShield®<br>Stain Repellent                                                                                    |
| Cleaning<br>Code | WS                                                                                                                 |

## **INSPIRATION**