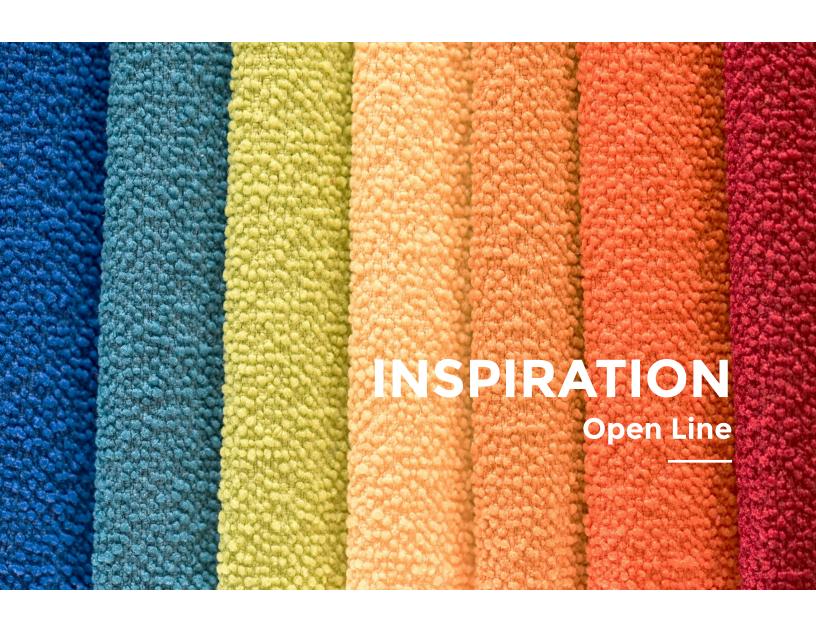

### INSPIRATION

| SPECIFICA        | ATIONS                                                                                                             |
|------------------|--------------------------------------------------------------------------------------------------------------------|
| Style            | 21878                                                                                                              |
| Contents         | 20% REPREVE®<br>Our Ocean™ Post Consumer<br>Recycled Polyester<br>80% REPREVE® Post Consumer<br>Recycled Polyester |
| Weight           | 22 oz./lin.yd.                                                                                                     |
| Width            | 54"                                                                                                                |
| Backing          | Nvirosoft™<br>Eco-friendly backing                                                                                 |
| Finish           | GreenShield®<br>Stain Repellent                                                                                    |
| Cleaning<br>Code | WS                                                                                                                 |

## **GEO. SHEARD** FABRICS

### Performance with Style

### **INSPIRATION**