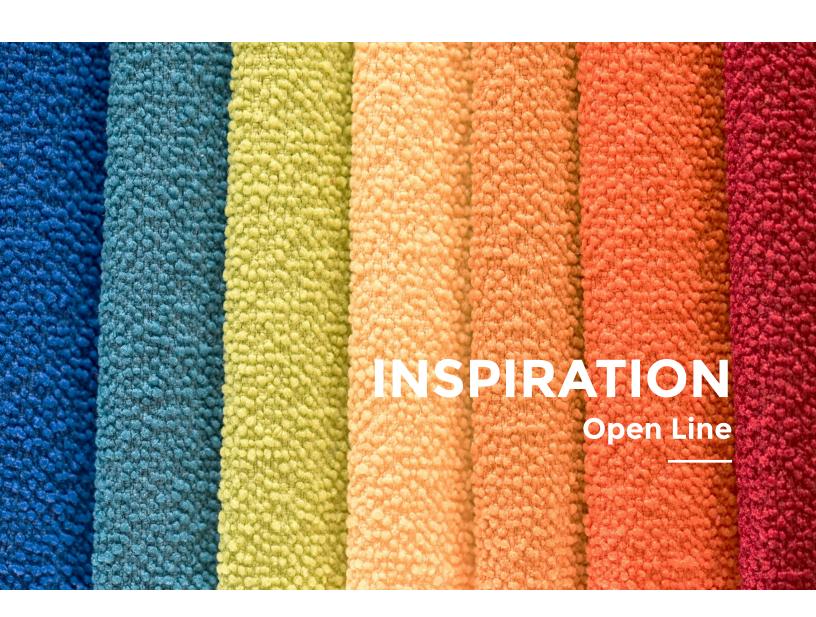

## **INSPIRATION**

| SPECIFICA        | ATIONS                                                                                                             |
|------------------|--------------------------------------------------------------------------------------------------------------------|
| Style            | 21878                                                                                                              |
| Contents         | 20% REPREVE®<br>Our Ocean™ Post Consumer<br>Recycled Polyester<br>80% REPREVE® Post Consumer<br>Recycled Polyester |
| Weight           | 22 oz./lin.yd.                                                                                                     |
| Width            | 54"                                                                                                                |
| Backing          | Nvirosoft™<br>Eco-friendly backing                                                                                 |
| Finish           | GreenShield®<br>Stain Repellent                                                                                    |
| Cleaning<br>Code | WS                                                                                                                 |