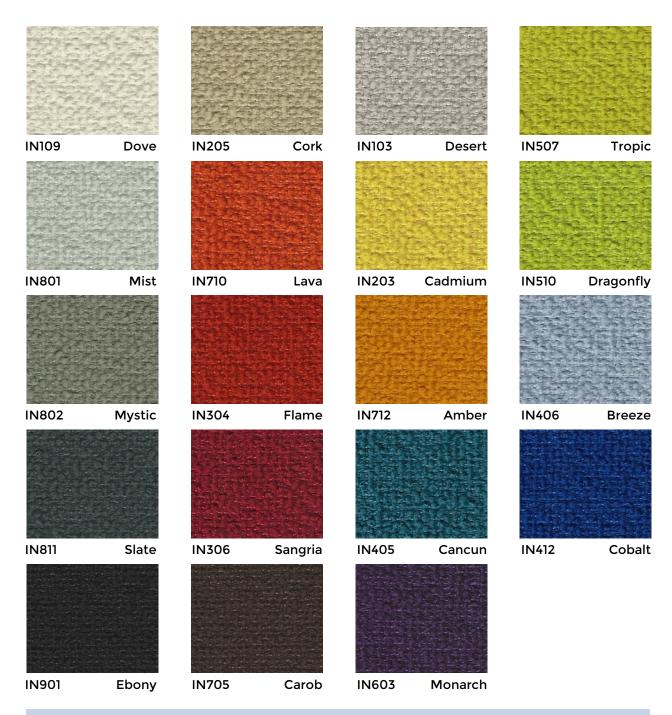

lastic bottles which are diverted from landfills.

REPREVE® Our Ocean™ is the leading brand of recycled performance yarns and contains plastic derived from bottles collected within 50 kilometers of coast-lines in countries that lack formal waste or recycling systems.

Nvirosoft™ is an environment-friendly acrylic backing which is free of all Prop 65 chemicals at the source. It combines high performance with a soft and supple finish for comfort and ease of upholstery.

GreenShield® is a stain repellent recognized for its environmental properties. It contains no PFOA and PFOS and is Prop 65 compliant. It provides excellent oil and water repellency while reducing the impact on the environment.

#### **IN103 Desert**



# **GEO. SHEARD** FABRICS

# Performance with Style

### **INSPIRATION**



#### NOTE

Colors as they appear on this specification sheet may be slightly different than the actual fabrics. Please request fabric samples to obtain a more accurate rendition of colors.