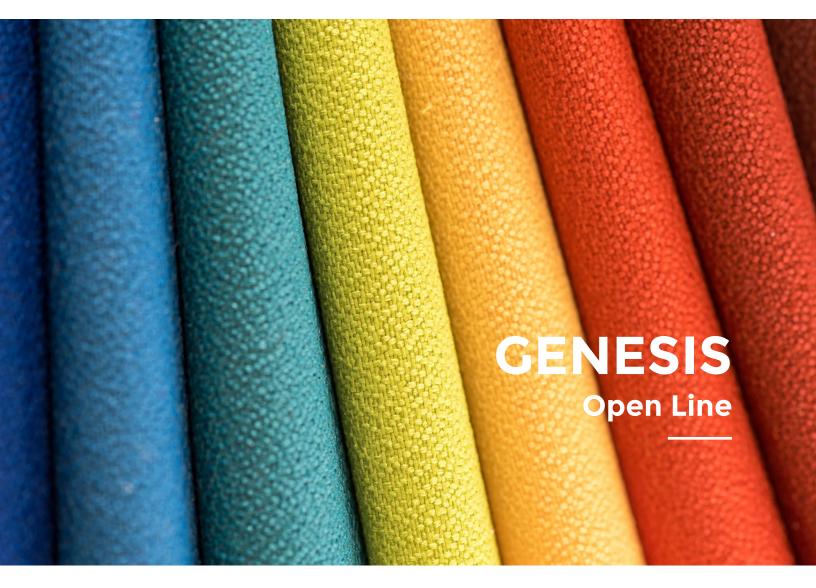

## GENESIS

| SPECIFICA        | TIONS                                                                          |   |
|------------------|--------------------------------------------------------------------------------|---|
| Style            | 52481                                                                          | Α |
| Contents         | 55% REPREVE®<br>Our Ocean™Post Consumer<br>Recycled Polyester<br>45% Polyester | * |
| Weight           | 13 oz./lin.yd.                                                                 | - |
| Width            | 54"                                                                            | * |
| Backing          | Nvirosoft™<br>Eco-friendly backing                                             | Û |
| Finish           | GreenShield®<br>Stain Repellent                                                |   |
| Cleaning<br>Code | WS                                                                             |   |

## **GENESIS**