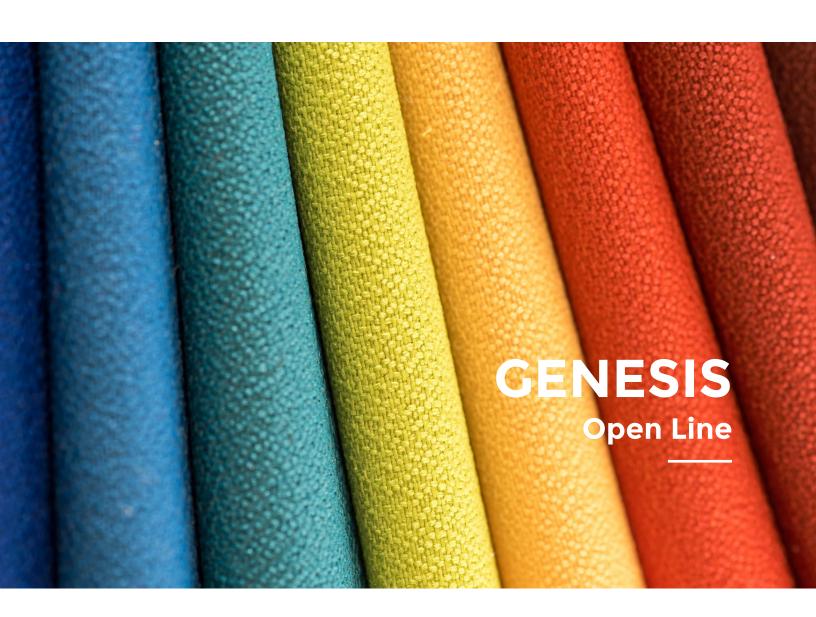

### **GENESIS**

| SPECIFICA        | TIONS                                                                          |
|------------------|--------------------------------------------------------------------------------|
| Style            | 52481                                                                          |
| Contents         | 55% REPREVE®<br>Our Ocean™Post Consumer<br>Recycled Polyester<br>45% Polyester |
| Weight           | 13 oz./lin.yd.                                                                 |
| Width            | 54"                                                                            |
| Backing          | Nvirosoft™<br>Eco-friendly backing                                             |
| Finish           | GreenShield®<br>Stain Repellent                                                |
| Cleaning<br>Code | WS                                                                             |

### **GENESIS**