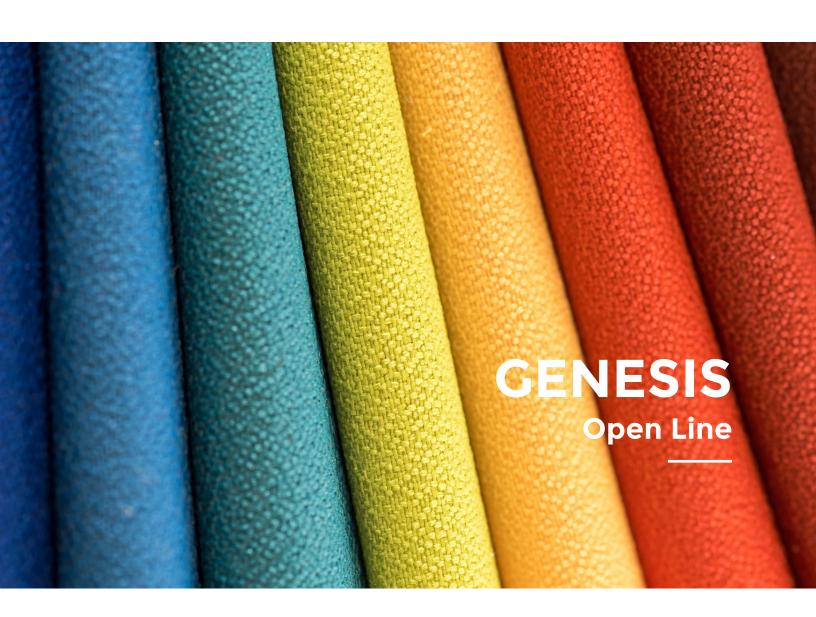

### **GENESIS**

| SPECIFICA        | TIONS                                                                          |
|------------------|--------------------------------------------------------------------------------|
| Style            | 52481                                                                          |
| Contents         | 55% REPREVE®<br>Our Ocean™Post Consumer<br>Recycled Polyester<br>45% Polyester |
| Weight           | 13 oz./lin.yd.                                                                 |
| Width            | 54"                                                                            |
| Backing          | Nvirosoft™<br>Eco-friendly backing                                             |
| Finish           | GreenShield®<br>Stain Repellent                                                |
| Cleaning<br>Code | WS                                                                             |