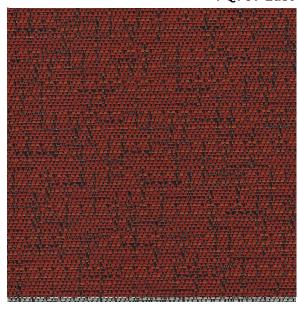

fabric contains post-consumer recycled polyester



The Greenleaf logo is a trademark of Geo. Sheard Fabrics and designates fabrics containing post-consumer recycled polyester made from recycled plastic bottles which are diverted from landfills.

REPREVE® is the leading brand of recycled performance yarns and contains plastic derived from bottles.

Nvirosoft™ is an environment-friendly acrylic backing which is free of all Prop 65 chemicals at the source. It combines high performance with a soft and supple finish for comfort and ease of upholstery.

GreenShield® is a stain repellent recognized for its environmental properties. It contains no PFOA and PFOS and is Prop 65 compliant. It provides excellent oil and water repellency while reducing the impact on the environment.

#### FQ707 Lust



**ESSENTIALS GREEN** 

## **GEO. SHEARD** FABRICS

### Performance with Style

## **FREQUENCY**



FQ302 Strawberry

#### **NOTE**

Colors as they appear on this specification sheet may be slightly different than the actual fabrics. Please request fabric samples to obtain a more accurate rendition of colors.