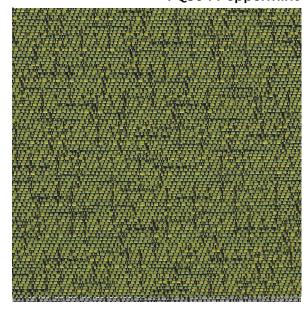

contains post-consumer recycled polyester



The Greenleaf logo is a trademark of Geo. Sheard Fabrics and designates fabrics containing post-consumer recycled polyester made from recycled plastic bottles which are diverted from landfills.

REPREVE® is the leading brand of recycled performance yarns and contains plastic derived from bottles.

Nvirosoft™ is an environment-friendly acrylic backing which is free of all Prop 65 chemicals at the source. It combines high performance with a soft and supple finish for comfort and ease of upholstery.

GreenShield® is a stain repellent recognized for its environmental properties. It contains no PFOA and PFOS and is Prop 65 compliant. It provides excellent oil and water repellency while reducing the impact on the environment.

#### FQ504 Peppermint



**ESSENTIALS GREEN** 

# **GEO. SHEARD** FABRICS

### Performance with Style

# **FREQUENCY**



FQ302 Strawberry

#### **NOTE**

Colors as they appear on this specification sheet may be slightly different than the actual fabrics. Please request fabric samples to obtain a more accurate rendition of colors.