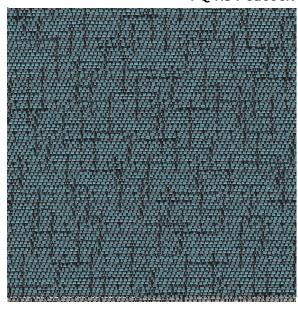

ric contains post-consumer recycled polyester



The Greenleaf logo is a trademark of Geo. Sheard Fabrics and designates fabrics containing post-consumer recycled polyester made from recycled plastic bottles which are diverted from landfills.

REPREVE® is the leading brand of recycled performance yarns and contains plastic derived from bottles.

Nvirosoft™ is an environment-friendly acrylic backing which is free of all Prop 65 chemicals at the source. It combines high performance with a soft and supple finish for comfort and ease of upholstery.

GreenShield® is a stain repellent recognized for its environmental properties. It contains no PFOA and PFOS and is Prop 65 compliant. It provides excellent oil and water repellency while reducing the impact on the environment.

#### FQ413 Peacock



**ESSENTIALS GREEN** 

# **GEO. SHEARD** FABRICS

### Performance with Style

# **FREQUENCY**



FQ302 Strawberry

#### **NOTE**

Colors as they appear on this specification sheet may be slightly different than the actual fabrics. Please request fabric samples to obtain a more accurate rendition of colors.