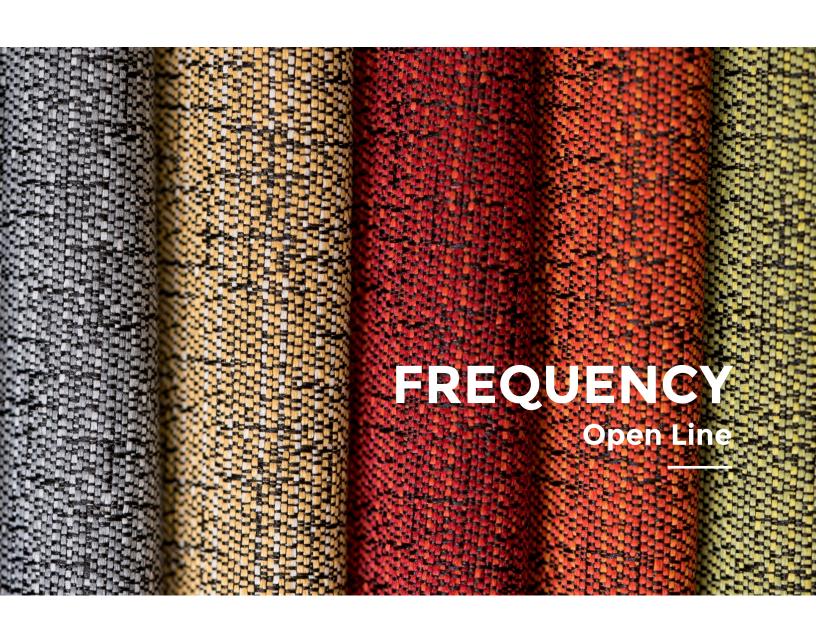

### **FREQUENCY**

| SPECIFICA | ATIONS                                                        |
|-----------|---------------------------------------------------------------|
| Style     | 60262                                                         |
| Contents  | 65% REPREVE®<br>Post Consumer Rec. Polyester<br>35% Polyester |
| Weight    | 10 oz./lin.yd.                                                |
| Width     | 54"                                                           |
| Backing   | Nvirosoft™<br>Eco-friendly backing                            |
| Finish    | GreenShield®<br>Stain Repellent                               |

# **FREQUENCY**

FQ302 Strawberry