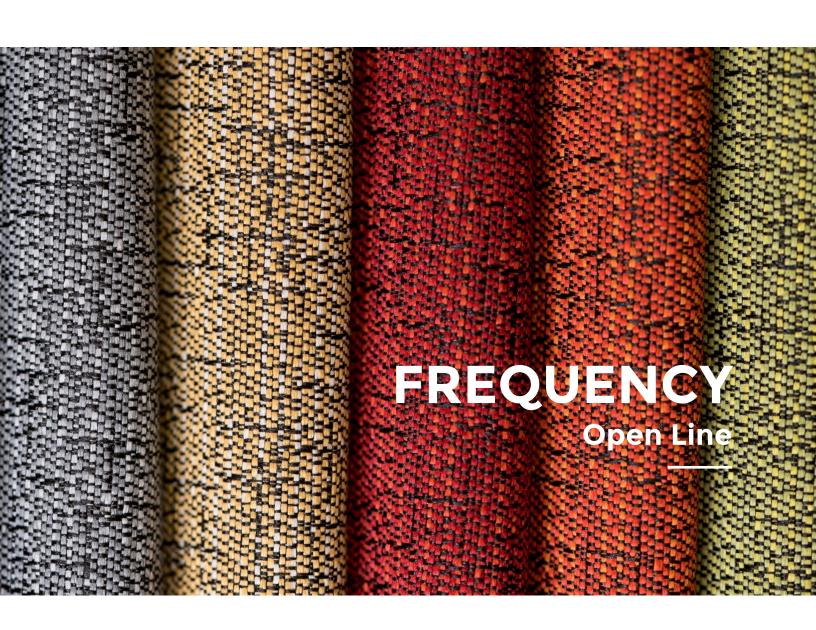

### **FREQUENCY**

| SPECIFICATIONS |                                                               |  |
|----------------|---------------------------------------------------------------|--|
| Style          | 60262                                                         |  |
| Contents       | 65% REPREVE®<br>Post Consumer Rec. Polyester<br>35% Polyester |  |
| Weight         | 10 oz./lin.yd.                                                |  |
| Width          | 54"                                                           |  |
| Backing        | Nvirosoft™<br>Eco-friendly backing                            |  |
| Finish         | GreenShield®<br>Stain Repellent                               |  |