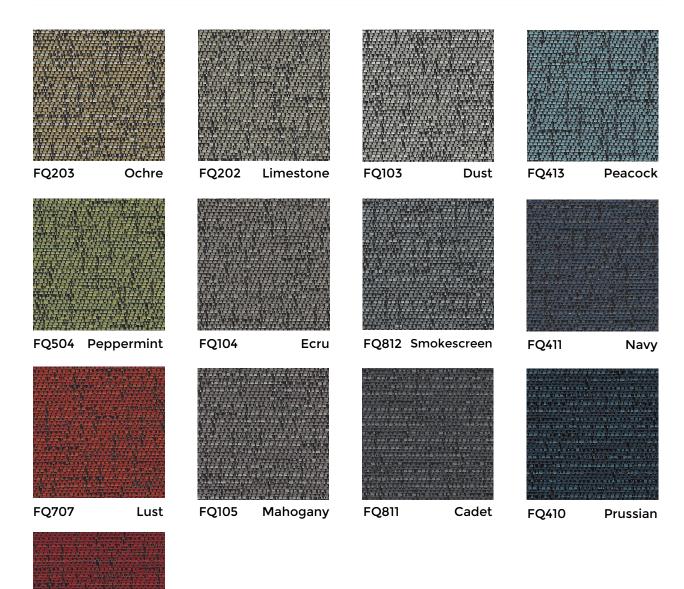

Fabrics and designates fabrics containing post-consumer recycled polyester made from recycled plastic bottles which are diverted from landfills.

REPREVE® is the leading brand of recycled performance yarns and contains plastic derived from bottles.

Nvirosoft™ is an environment-friendly acrylic backing which is free of all Prop 65 chemicals at the source. It combines high performance with a soft and supple finish for comfort and ease of upholstery.

GreenShield® is a stain repellent recognized for its environmental properties. It contains no PFOA and PFOS and is Prop 65 compliant. It provides excellent oil and water repellency while reducing the impact on the environment.

#### FQ410 Prussian



**ESSENTIALS GREEN** 

# **GEO. SHEARD** FABRICS

### Performance with Style

# **FREQUENCY**



FQ302 Strawberry

#### **NOTE**

Colors as they appear on this specification sheet may be slightly different than the actual fabrics. Please request fabric samples to obtain a more accurate rendition of colors.