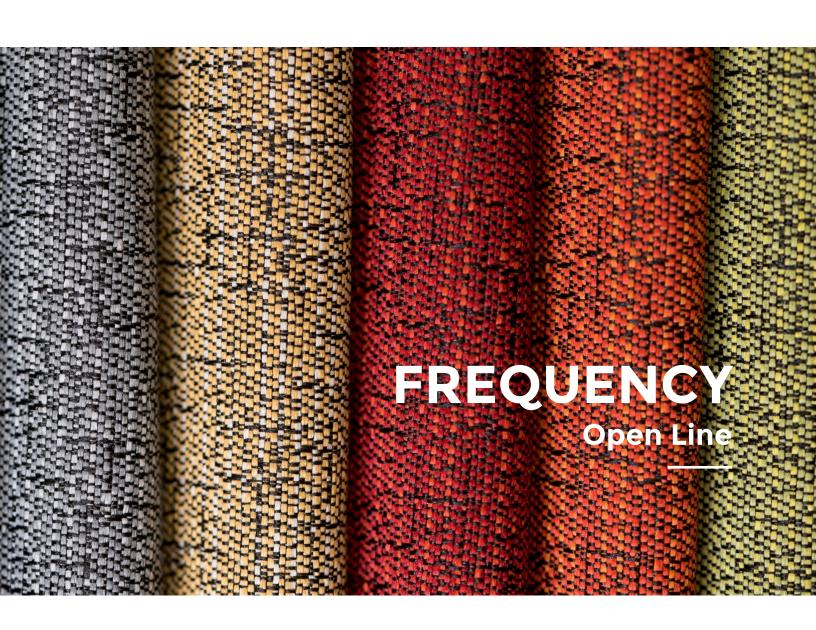

## **FREQUENCY**

| SPECIFICATIONS |                                                               |  |
|----------------|---------------------------------------------------------------|--|
| Style          | 60262                                                         |  |
| Contents       | 65% REPREVE®<br>Post Consumer Rec. Polyester<br>35% Polyester |  |
| Weight         | 10 oz./lin.yd.                                                |  |
| Width          | 54"                                                           |  |
| Backing        | Nvirosoft™<br>Eco-friendly backing                            |  |
| Finish         | GreenShield®<br>Stain Repellent                               |  |