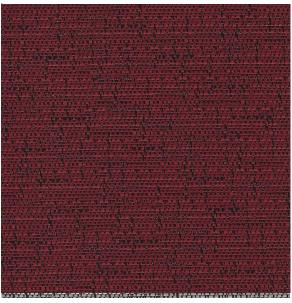

contains post-consumer recycled polyester



The Greenleaf logo is a trademark of Geo. Sheard Fabrics and designates fabrics containing post-consumer recycled polyester made from recycled plastic bottles which are diverted from landfills.

REPREVE® is the leading brand of recycled performance yarns and contains plastic derived from bottles.

Nvirosoft™ is an environment-friendly acrylic backing which is free of all Prop 65 chemicals at the source. It combines high performance with a soft and supple finish for comfort and ease of upholstery.

GreenShield® is a stain repellent recognized for its environmental properties. It contains no PFOA and PFOS and is Prop 65 compliant. It provides excellent oil and water repellency while reducing the impact on the environment.

#### FQ302 Strawberry



**ESSENTIALS GREEN** 

# **GEO. SHEARD** FABRICS

### Performance with Style

# **FREQUENCY**



FQ302 Strawberry

#### **NOTE**

Colors as they appear on this specification sheet may be slightly different than the actual fabrics. Please request fabric samples to obtain a more accurate rendition of colors.