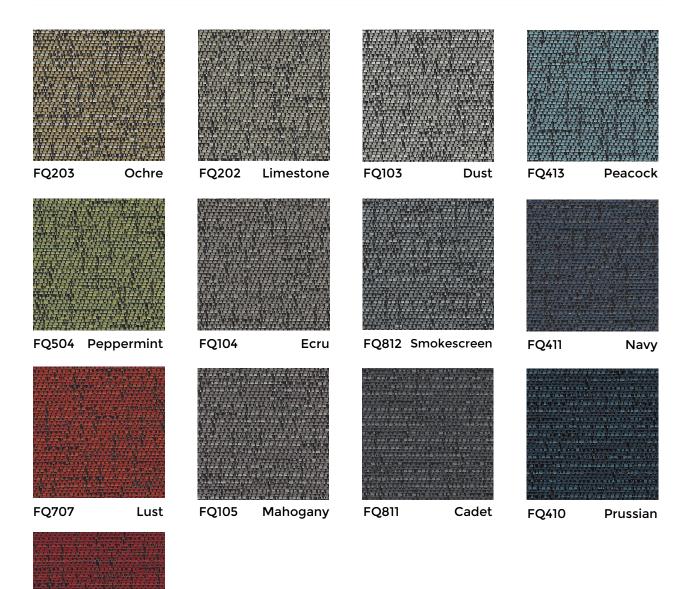

abrics and designates fabrics containing post-consumer recycled polyester made from recycled plastic bottles which are diverted from landfills.

REPREVE® is the leading brand of recycled performance yarns and contains plastic derived from bottles.

Nvirosoft™ is an environment-friendly acrylic backing which is free of all Prop 65 chemicals at the source. It combines high performance with a soft and supple finish for comfort and ease of upholstery.

GreenShield® is a stain repellent recognized for its environmental properties. It contains no PFOA and PFOS and is Prop 65 compliant. It provides excellent oil and water repellency while reducing the impact on the environment.

#### FQ202 Limestone



**ESSENTIALS GREEN** 

# **GEO. SHEARD** FABRICS

### Performance with Style

# **FREQUENCY**



FQ302 Strawberry

#### **NOTE**

Colors as they appear on this specification sheet may be slightly different than the actual fabrics. Please request fabric samples to obtain a more accurate rendition of colors.