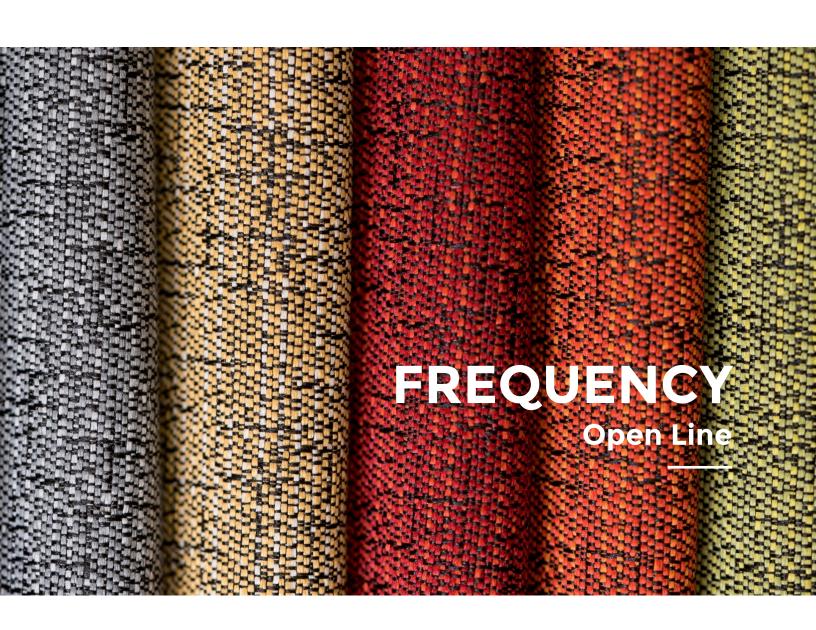

### **FREQUENCY**

| SPECIFIC | ATIONS                                                        |
|----------|---------------------------------------------------------------|
| Style    | 60262                                                         |
| Contents | 65% REPREVE®<br>Post Consumer Rec. Polyester<br>35% Polyester |
| Weight   | 10 oz./lin.yd.                                                |
| Width    | 54"                                                           |
| Backing  | Nvirosoft™<br>Eco-friendly backing                            |
| Finish   | GreenShield®<br>Stain Repellent                               |