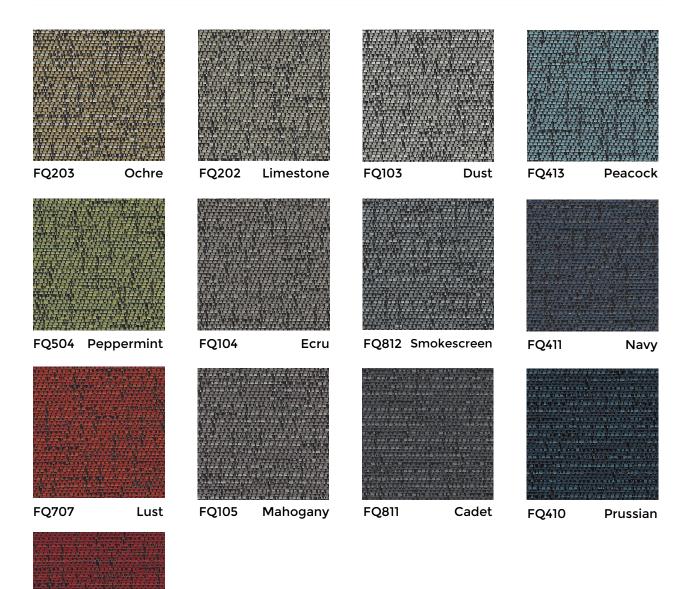

ard Fabrics and designates fabrics containing post-consumer recycled polyester made from recycled plastic bottles which are diverted from landfills.

REPREVE® is the leading brand of recycled performance yarns and contains plastic derived from bottles.

Nvirosoft™ is an environment-friendly acrylic backing which is free of all Prop 65 chemicals at the source. It combines high performance with a soft and supple finish for comfort and ease of upholstery.

GreenShield® is a stain repellent recognized for its environmental properties. It contains no PFOA and PFOS and is Prop 65 compliant. It provides excellent oil and water repellency while reducing the impact on the environment.

#### FQ103 Dust



**ESSENTIALS GREEN** 

# **GEO. SHEARD** FABRICS

### Performance with Style

# **FREQUENCY**



FQ302 Strawberry

#### **NOTE**

Colors as they appear on this specification sheet may be slightly different than the actual fabrics. Please request fabric samples to obtain a more accurate rendition of colors.