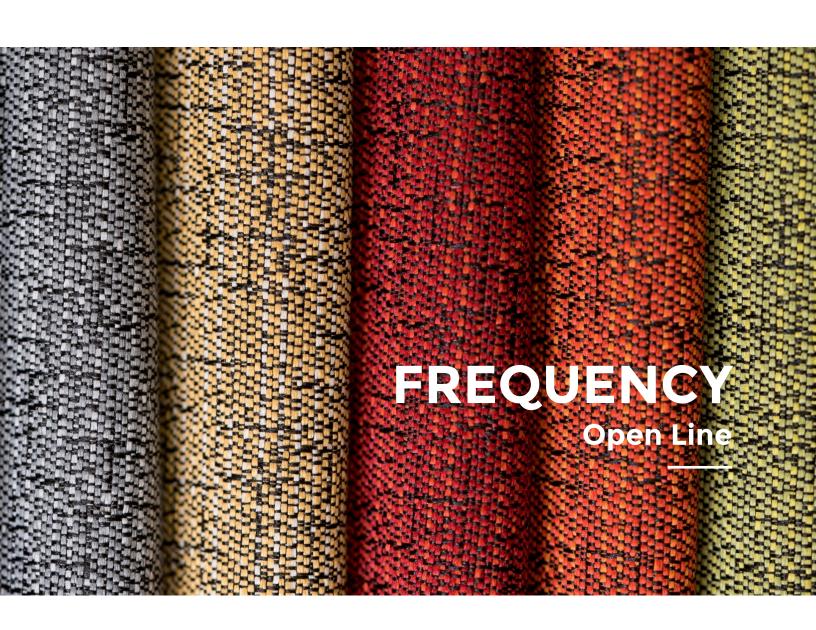

### **FREQUENCY**

| SPECIFICATIONS |                                                               |
|----------------|---------------------------------------------------------------|
| Style          | 60262                                                         |
| Contents       | 65% REPREVE®<br>Post Consumer Rec. Polyester<br>35% Polyester |
| Weight         | 10 oz./lin.yd.                                                |
| Width          | 54"                                                           |
| Backing        | Nvirosoft™<br>Eco-friendly backing                            |
| Finish         | GreenShield®<br>Stain Repellent                               |