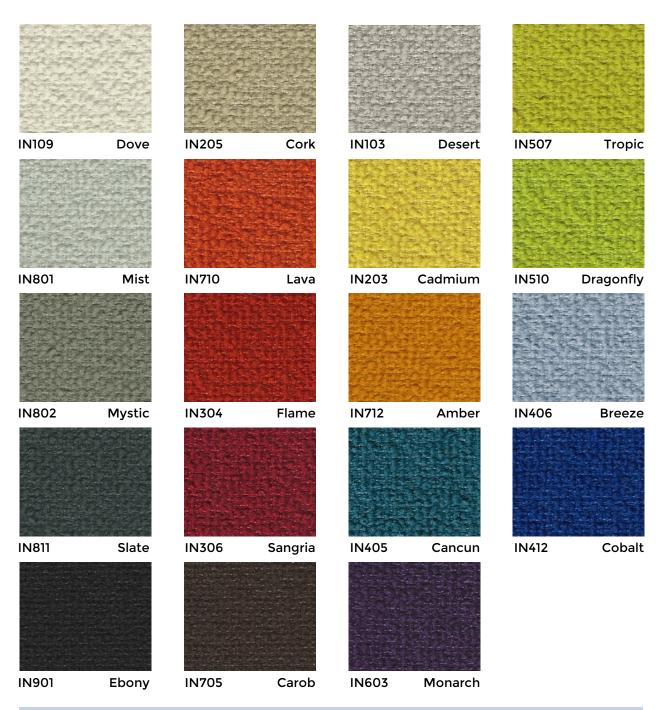

PREVE<sup>®</sup> Our Ocean<sup>™</sup> is the leading brand of recycled performance yarns and contains plastic derived from bottles collected within 50 kilometers of coastlines in countries that lack formal waste or recycling systems.

Nvirosoft<sup>m</sup> is an environment-friendly acrylic backing which is free of all Prop 65 chemicals at the source. It combines high performance with a soft and supple finish for comfort and ease of upholstery.

CreenShield<sup>®</sup> is a stain repellent recognized for its environmental properties. It contains no PFOA and PFOS and is Prop 65 compliant. It provides excellent oil and water repellency while reducing the impact on the environment.



#### TM705 Blaze

COLORSPEC® TEXTURES

## GEO. SHEARD FABRICS

### Performance with Style

## INSPIRATION



#### NOTE

Colors as they appear on this specification sheet may be slightly different than the actual fabrics. Please request fabric samples to obtain a more accurate rendition of colors.