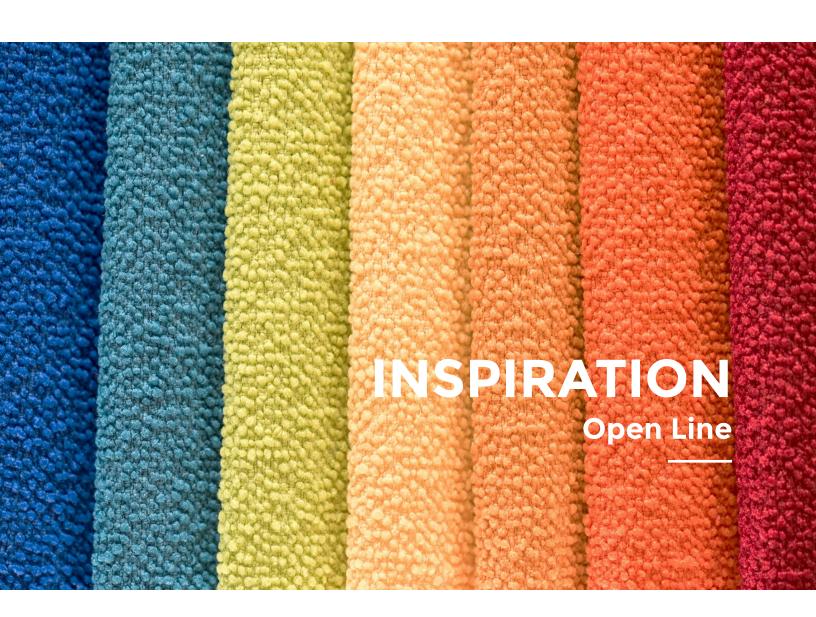

## **INSPIRATION**

| SPECIFICA        | ATIONS                                                                                                             |
|------------------|--------------------------------------------------------------------------------------------------------------------|
| Style            | 21878                                                                                                              |
| Contents         | 20% REPREVE®<br>Our Ocean™ Post Consumer<br>Recycled Polyester<br>80% REPREVE® Post Consumer<br>Recycled Polyester |
| Weight           | 22 oz./lin.yd.                                                                                                     |
| Width            | 54"                                                                                                                |
| Backing          | Nvirosoft™<br>Eco-friendly backing                                                                                 |
| Finish           | GreenShield®<br>Stain Repellent                                                                                    |
| Cleaning<br>Code | WS                                                                                                                 |

### **INSPIRATION**