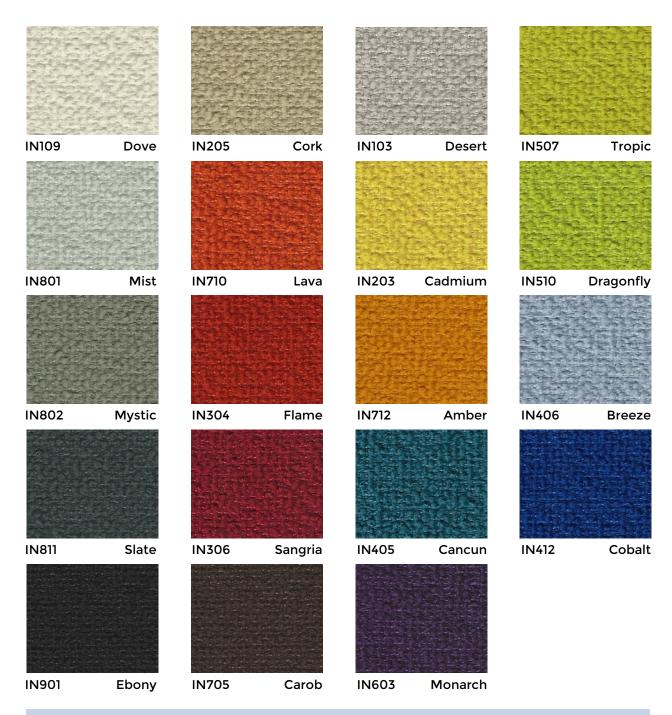

ed plastic bottles which are diverted from landfills.

REPREVE® Our Ocean™ is the leading brand of recycled performance yarns and contains plastic derived from bottles collected within 50 kilometers of coast-lines in countries that lack formal waste or recycling systems.

Nvirosoft™ is an environment-friendly acrylic backing which is free of all Prop 65 chemicals at the source. It combines high performance with a soft and supple finish for comfort and ease of upholstery.

GreenShield® is a stain repellent recognized for its environmental properties. It contains no PFOA and PFOS and is Prop 65 compliant. It provides excellent oil and water repellency while reducing the impact on the environment.

### TM501 Julep



# **GEO. SHEARD** FABRICS

### Performance with Style

### **INSPIRATION**



### NOTE

Colors as they appear on this specification sheet may be slightly different than the actual fabrics. Please request fabric samples to obtain a more accurate rendition of colors.