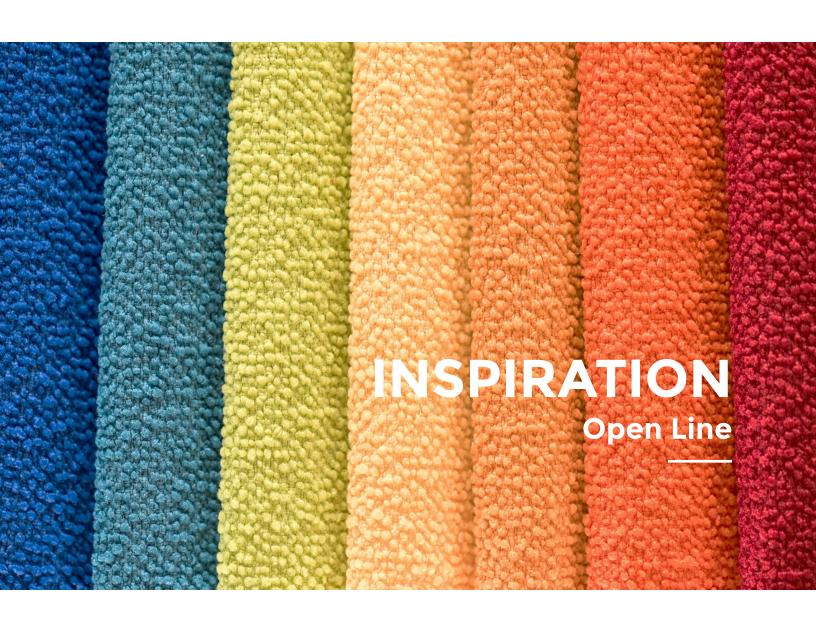

### INSPIRATION

| SPECIFICA        | ATIONS                                                                                                             |
|------------------|--------------------------------------------------------------------------------------------------------------------|
| Style            | 21878                                                                                                              |
| Contents         | 20% REPREVE®<br>Our Ocean™ Post Consumer<br>Recycled Polyester<br>80% REPREVE® Post Consumer<br>Recycled Polyester |
| Weight           | 22 oz./lin.yd.                                                                                                     |
| Width            | 54"                                                                                                                |
| Backing          | Nvirosoft™<br>Eco-friendly backing                                                                                 |
| Finish           | GreenShield®<br>Stain Repellent                                                                                    |
| Cleaning<br>Code | WS                                                                                                                 |

### **INSPIRATION**