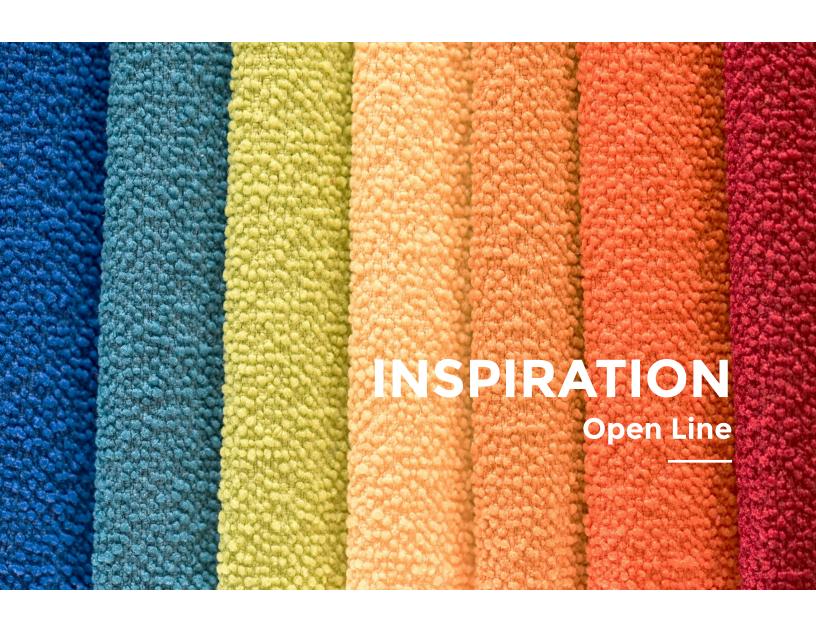

### **INSPIRATION**

| SPECIFICA        | ATIONS                                                                                                             |
|------------------|--------------------------------------------------------------------------------------------------------------------|
| Style            | 21878                                                                                                              |
| Contents         | 20% REPREVE®<br>Our Ocean™ Post Consumer<br>Recycled Polyester<br>80% REPREVE® Post Consumer<br>Recycled Polyester |
| Weight           | 22 oz./lin.yd.                                                                                                     |
| Width            | 54"                                                                                                                |
| Backing          | Nvirosoft™<br>Eco-friendly backing                                                                                 |
| Finish           | GreenShield®<br>Stain Repellent                                                                                    |
| Cleaning<br>Code | ws                                                                                                                 |

### **INSPIRATION**