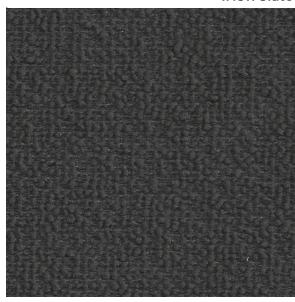

brics containing post-consumer recycled polyester made from recycled plastic bottles which are diverted from landfills.

REPREVE® Our Ocean<sup>TM</sup> is the leading brand of recycled performance yarns and contains plastic derived from bottles collected within 50 kilometers of coastlines in countries that lack formal waste or recycling systems.

Nvirosoft™ is an environment-friendly acrylic backing which is free of all Prop 65 chemicals at the source. It combines high performance with a soft and supple finish for comfort and ease of upholstery.

GreenShield® is a stain repellent recognized for its environmental properties. It contains no PFOA and PFOS and is Prop 65 compliant. It provides excellent oil and water repellency while reducing the impact on the environment.

#### IN811 Slate



# **GEO. SHEARD** FABRICS

### Performance with Style

### **INSPIRATION**



#### NOTE

Colors as they appear on this specification sheet may be slightly different than the actual fabrics. Please request fabric samples to obtain a more accurate rendition of colors.