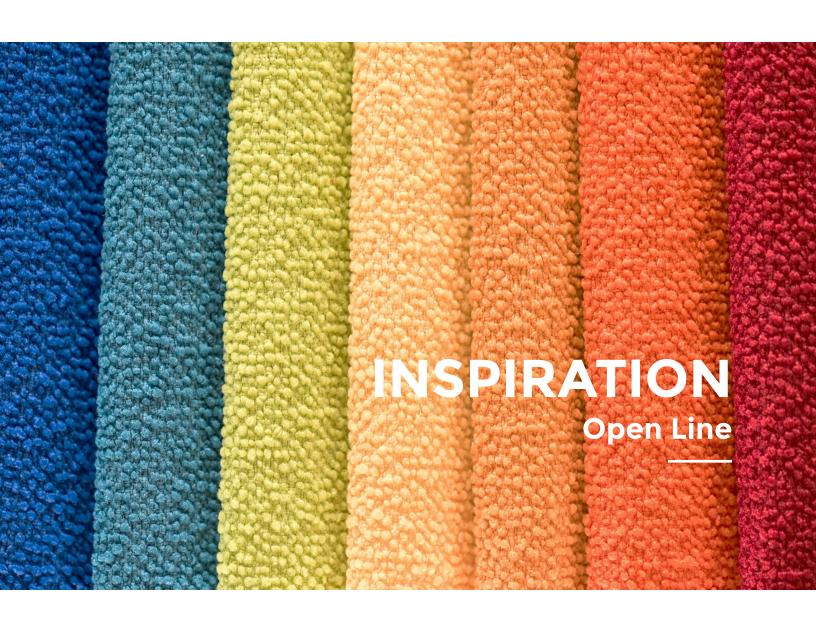

# **INSPIRATION**

| SPECIFICA        | ATIONS                                                                                                             |
|------------------|--------------------------------------------------------------------------------------------------------------------|
| Style            | 21878                                                                                                              |
| Contents         | 20% REPREVE®<br>Our Ocean™ Post Consumer<br>Recycled Polyester<br>80% REPREVE® Post Consumer<br>Recycled Polyester |
| Weight           | 22 oz./lin.yd.                                                                                                     |
| Width            | 54"                                                                                                                |
| Backing          | Nvirosoft™<br>Eco-friendly backing                                                                                 |
| Finish           | GreenShield®<br>Stain Repellent                                                                                    |
| Cleaning<br>Code | WS                                                                                                                 |

### **INSPIRATION**