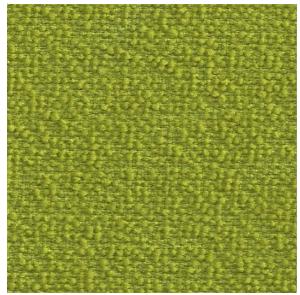

ng post-consumer recycled polyester made from recycled plastic bottles which are diverted from landfills.

REPREVE<sup>®</sup> Our Ocean<sup>™</sup> is the leading brand of recycled performance yarns and contains plastic derived from bottles collected within 50 kilometers of coastlines in countries that lack formal waste or recycling systems.

Nvirosoft<sup>m</sup> is an environment-friendly acrylic backing which is free of all Prop 65 chemicals at the source. It combines high performance with a soft and supple finish for comfort and ease of upholstery.

CreenShield<sup>®</sup> is a stain repellent recognized for its environmental properties. It contains no PFOA and PFOS and is Prop 65 compliant. It provides excellent oil and water repellency while reducing the impact on the environment.



#### IN510 Dragonfly

**COLORSPEC® TEXTURES** 

## GEO. SHEARD FABRICS

### Performance with Style

## INSPIRATION



#### NOTE

Colors as they appear on this specification sheet may be slightly different than the actual fabrics. Please request fabric samples to obtain a more accurate rendition of colors.