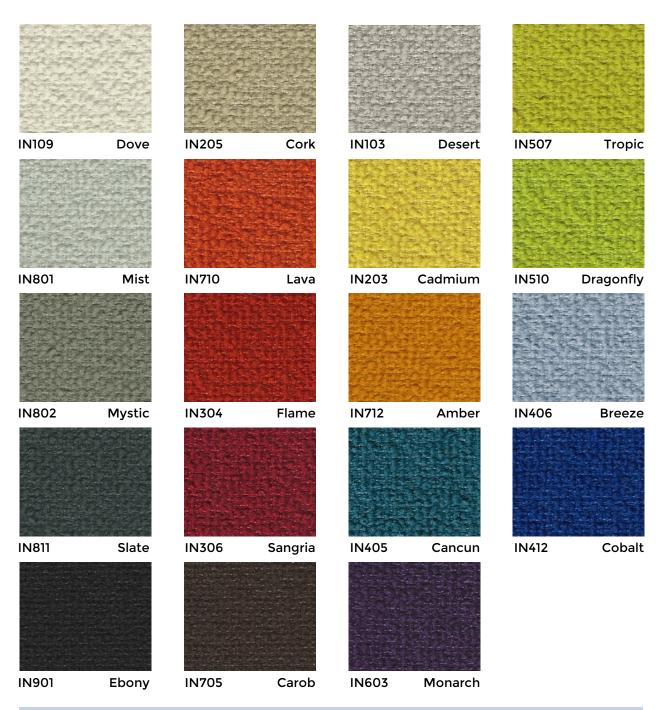

>®</sup> Our Ocean<sup>™</sup> is the leading brand of recycled performance yarns and contains plastic derived from bottles collected within 50 kilometers of coastlines in countries that lack formal waste or recycling systems.

Nvirosoft<sup>m</sup> is an environment-friendly acrylic backing which is free of all Prop 65 chemicals at the source. It combines high performance with a soft and supple finish for comfort and ease of upholstery.

CreenShield<sup>®</sup> is a stain repellent recognized for its environmental properties. It contains no PFOA and PFOS and is Prop 65 compliant. It provides excellent oil and water repellency while reducing the impact on the environment.



#### IN510 Dragonfly

**COLORSPEC® TEXTURES** 

## GEO. SHEARD FABRICS

### Performance with Style

## INSPIRATION



#### NOTE

Colors as they appear on this specification sheet may be slightly different than the actual fabrics. Please request fabric samples to obtain a more accurate rendition of colors.