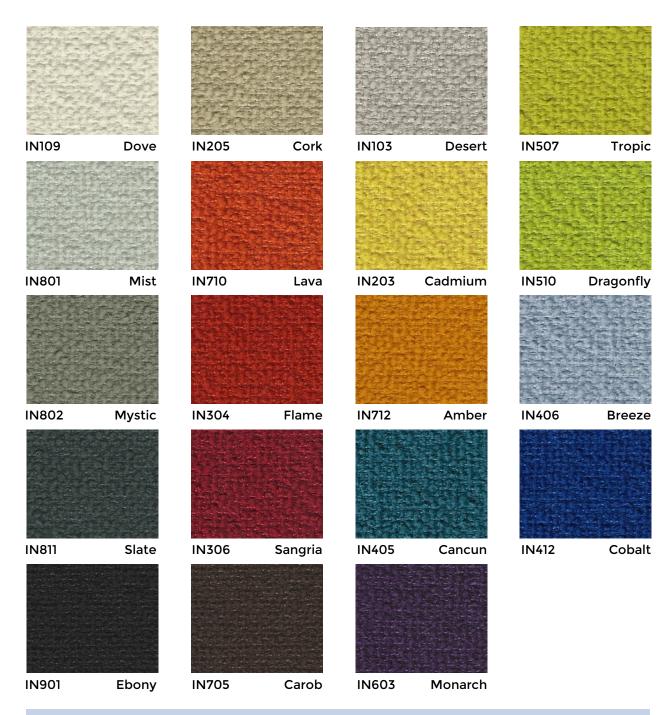

d plastic bottles which are diverted from landfills.

REPREVE® Our Ocean™ is the leading brand of recycled performance yarns and contains plastic derived from bottles collected within 50 kilometers of coast-lines in countries that lack formal waste or recycling systems.

Nvirosoft™ is an environment-friendly acrylic backing which is free of all Prop 65 chemicals at the source. It combines high performance with a soft and supple finish for comfort and ease of upholstery.

GreenShield® is a stain repellent recognized for its environmental properties. It contains no PFOA and PFOS and is Prop 65 compliant. It provides excellent oil and water repellency while reducing the impact on the environment.

#### IN205 Cork



## **GEO. SHEARD** FABRICS

### Performance with Style

### **INSPIRATION**



#### NOTE

Colors as they appear on this specification sheet may be slightly different than the actual fabrics. Please request fabric samples to obtain a more accurate rendition of colors.