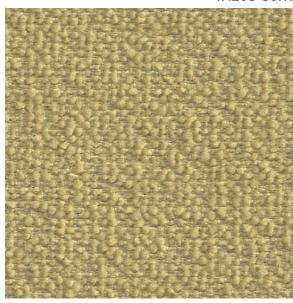

esignates fabrics containing post-consumer recycled polyester made from recycled plastic bottles which are diverted from landfills.

REPREVE® Our Ocean™ is the leading brand of recycled performance yarns and contains plastic derived from bottles collected within 50 kilometers of coast-lines in countries that lack formal waste or recycling systems.

Nvirosoft™ is an environment-friendly acrylic backing which is free of all Prop 65 chemicals at the source. It combines high performance with a soft and supple finish for comfort and ease of upholstery.

GreenShield® is a stain repellent recognized for its environmental properties. It contains no PFOA and PFOS and is Prop 65 compliant. It provides excellent oil and water repellency while reducing the impact on the environment.

#### IN205 Cork



## **GEO. SHEARD** FABRICS

### Performance with Style

### **INSPIRATION**



#### NOTE

Colors as they appear on this specification sheet may be slightly different than the actual fabrics. Please request fabric samples to obtain a more accurate rendition of colors.