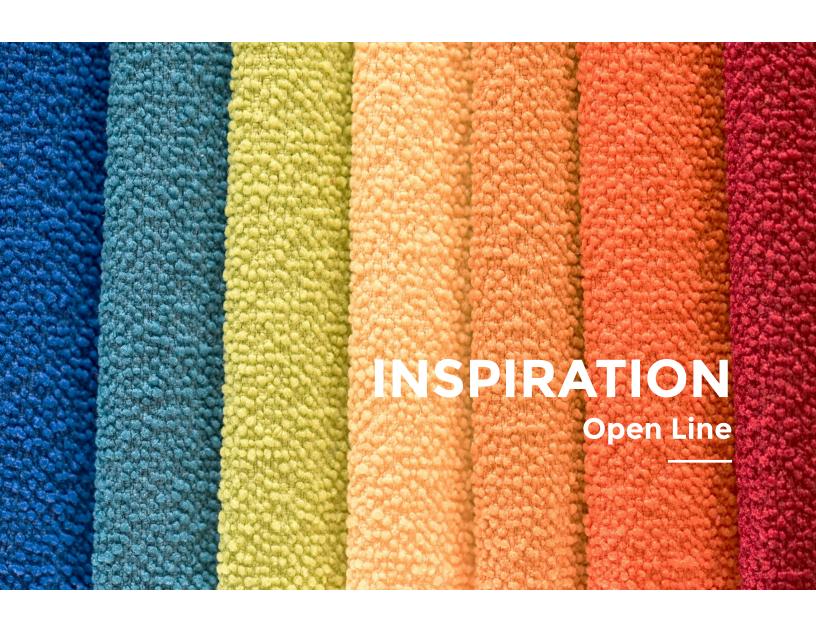

### **INSPIRATION**

| SPECIFICA        | ATIONS                                                                                                             |
|------------------|--------------------------------------------------------------------------------------------------------------------|
| Style            | 21878                                                                                                              |
| Contents         | 20% REPREVE®<br>Our Ocean™ Post Consumer<br>Recycled Polyester<br>80% REPREVE® Post Consumer<br>Recycled Polyester |
| Weight           | 22 oz./lin.yd.                                                                                                     |
| Width            | 54"                                                                                                                |
| Backing          | Nvirosoft™<br>Eco-friendly backing                                                                                 |
| Finish           | GreenShield®<br>Stain Repellent                                                                                    |
| Cleaning<br>Code | WS                                                                                                                 |

### **INSPIRATION**